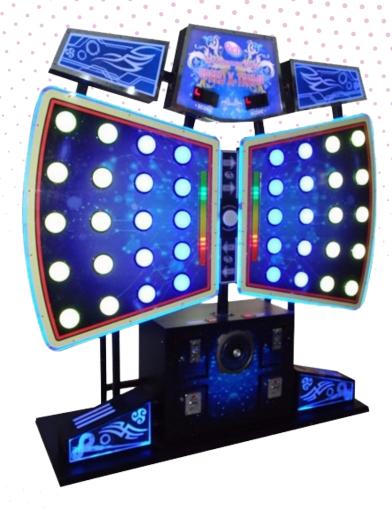

#### **GAME SPECIFICATIONS**

W-950mm | D-1230mm | H-2816mm

**Maximum Revenue Generated** 

- Speed and reflex game
- Digital stereo sound system
- Players & competition indicator Light with Acrylic
- 40 big size play buttons with RGB led lights

- Magnificent RGB led patterns
- Single Player | Multi Player
- Eye catching outer RGB light
- Play individual or competition mode
  (Both players can plays individually or play in competition mode)