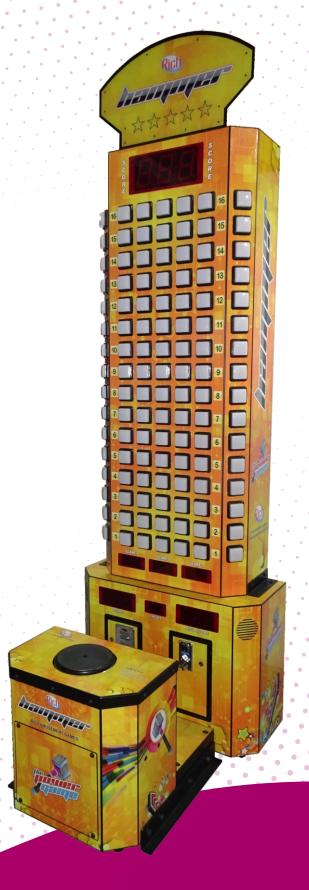

#### **GAME SPECIFICATIONS**

W-1280mm | D-1140mm | H-3567mm

- Magnificent design with attractive 112 LED lights
- Excellent sound system
- Magnificent LED patterns
- New improved mechanism
- Accurate power sense 3 stroke per game
- Individual score display and LED light row for every stroke
- Operator friendly
- Strong safety system