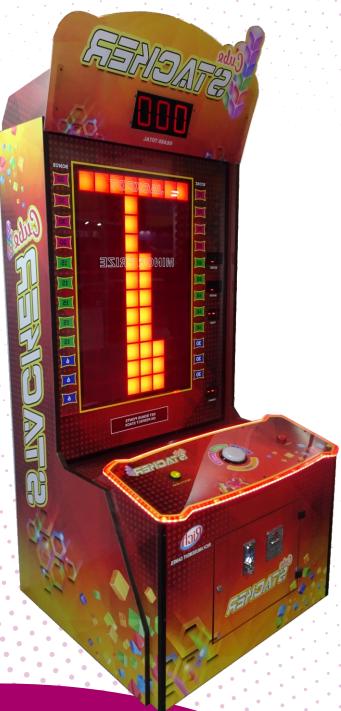

#### **GAME SPECIFICATIONS**

W-1437mm | D-1017mm | H-735mm

- Attractive Cube Light.
- RGB Stop Button with Levels.
- 3 Stages to reach JACKPOT.
- Players Aim to build a vertical stack of Cubes.
- Build the stack of CUBES by stopping each level of CUBES on top of each other
- Get Extra Bonus Point on Every Perfect Stack.
- Win Prizes at either MINOR PRIZE or JACKPOT level.
- Once Player reached MINOR PRIZE, Player will win Tickets or Press Next Level to try for the JACKPOT