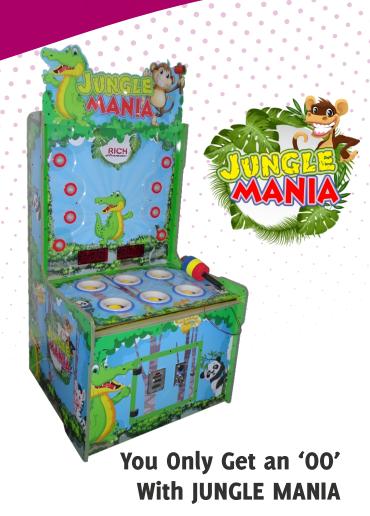

#### **GAME SPECIFICATIONS**

W-883mm | D-843mm | H-1900mm

#### **FEATURES**

- Popular for Kids
- Great Sound Effects
- Redemption game machine
- Six attractive Mr. CROCO with Ring
- Operator Adjustable Time and Ticket Awards

#### **GAME SPECIFICATIONS**

W-750mm | D-672mm | H-1400mm

Play a Croco, you will feel refreshed