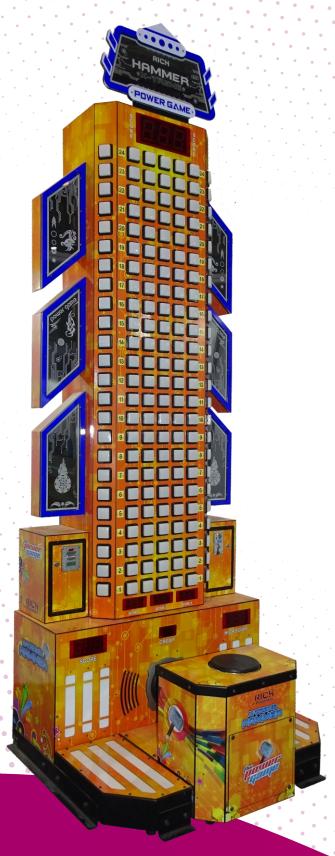

#### **GAME SPECIFICATIONS**

W-1280mm | D-1140mm | H-3567mm

- Magnificent design with attractive 112 LED lights
- Excellent sound system
- Magnificent LED patterns
- New improved mechanism
- Accurate power sense 3 stroke per game
- Individual score display and LED light row for every stroke
- Operator friendly
- Strong safety system