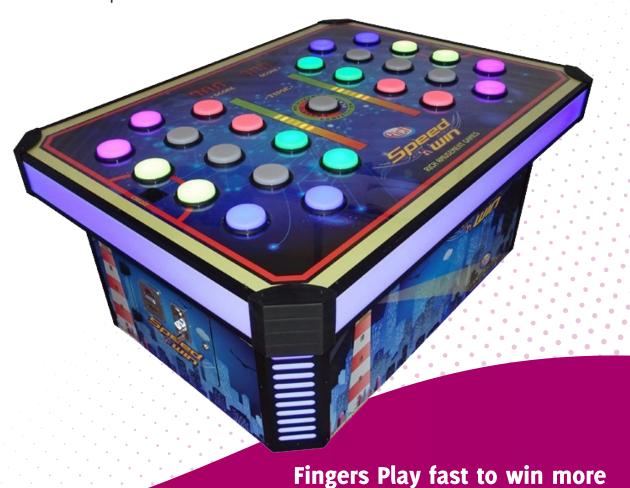

# **GAME SPECIFICATIONS**

W-2039mm | D-700mm | H-2125mm

- Speed and reflex game
- Fast & Frantic with upbeat music
- 26 Big size Play buttons with RGB LED lights
- Magnificent RGB LED patterns

- Single player | Multi Player
- Strong Safety System
- Suitable for Indore
- Play individual or competition mode (Both players can plays individually or play in competition mode)