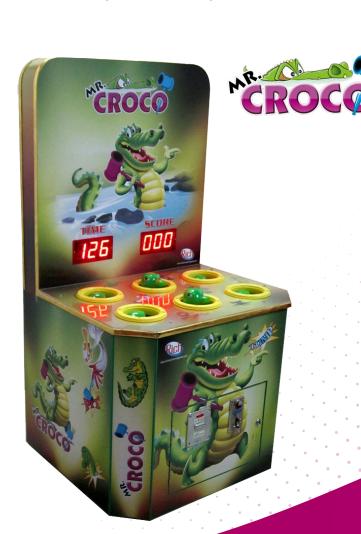

#### **FEATURES**

- Popular for Kids
- Great Sound Effects
- Redemption game machine
- Six attractive Mr. CROCO with Ring
- Operator Adjustable Time and Ticket Awards

#### **GAME SPECIFICATIONS**

W-750mm | D-672mm | H-1400mm

Play a Croco, you will feel refreshed